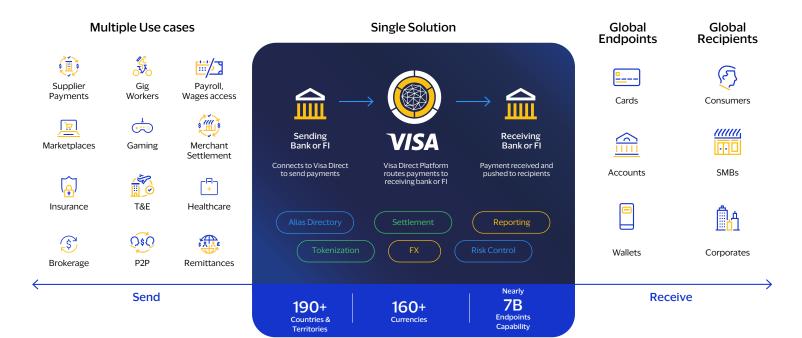

Visa Direct offers clients seamless access to a global fast payments network, reaching over 190+ countries & territories in 160 currencies. Today we process more than 5bn transactions a year across 60+ use cases for businesses of all sizes across the globe.

# A Network that works for you

Our global infrastructure and flexible technology allows partners to choose the capabilities they need to build customer facing solutions for both domestic and cross-border payments.

### **Access Visa's full** suite of value added services

Visa Direct is at the forefront of helping enable money movement, bringing you enhanced user capabilities with an array of value-added services such as Payment APIs, gateway services, FX & Settlement options, support and risk capabilities.